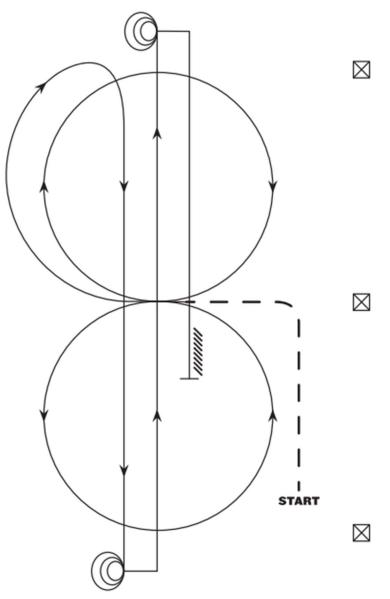

## VRH AND RHC RANCH REINING PATTERN 6 WALK-TROT

Ride pattern as follows: Trot to center of arena and stop or walk before departure. Start pattern

facing away from judge.

- 1. Beginning right circle, trot one circle to the right. Change directions at center of arena.
- 2. Complete one circle to the left. Change directions at center of arena.
- 3. Begin a circle to the right, but do not close this circle. Extend trot down center of arena, past the end marker, and do a sliding stop.
- 4. Complete 1 1/2 spins to the right.
- 5. Extend trot up to the other end of arena, past the end marker, do a sliding stop.
- 6. Complete 1 1/2 spins to the left.

7. Extend trot past the center marker and do a sliding stop. Back at least 10 feet. Hesitate to show completion pattern.